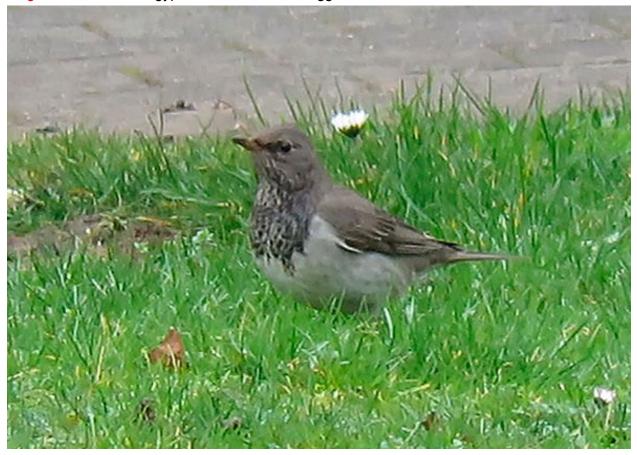

The Black-throated Thrush showing very well in Grimsby - Image © Roy Harvey

30/01/2020 Boultham Mere 329 Pink-footed Geese, Marsh Harrier Cleethorpes 10 Snow Bunting (beach) Frampton Marsh Avocet, Dunlin, 4 Goldeneye, Hen Harrier, 2 Merlin, Barn Owl, Spotted Redshank, **Gibraltar Point** 