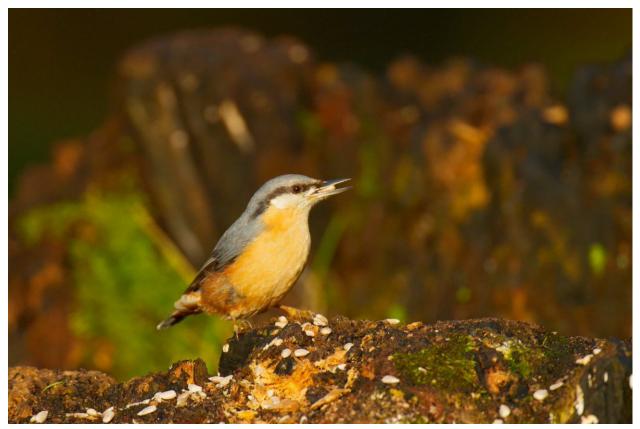

#### **Gibraltar Point**

15 Corn Bunting around visitor centre), 14 Snow Bunting (Greenshank Creek), c900 Eider, 2 Lesser Black-backed Gull, Hen Harrier (male), 4 Stonechat

Marton

Merlin

Normanby Hall

Nuthatch

Nice image of a nuthatch at Normanby Park - Image © Phillip Ryan