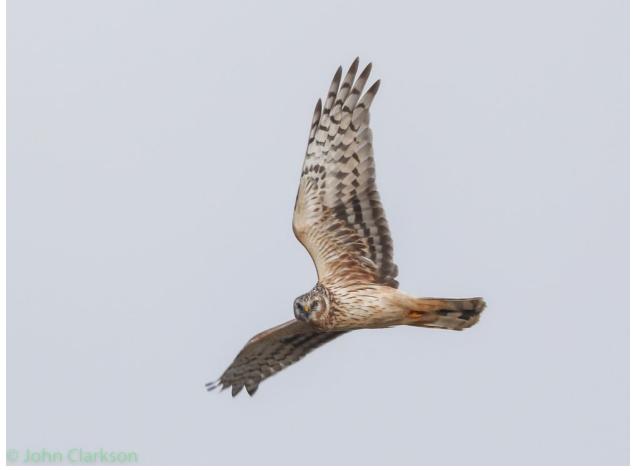

### Gibraltar Point

Corn Bunting, 12 Red-throated Diver, Fulmar, Marsh Harrier Lincoln - Doddington Park Bullfinch, 3 Lesser Redpoll Tetney Marsh RSPB 22 Twite

Hen Harrier at Alkborough Flats - Image © John Clarkson